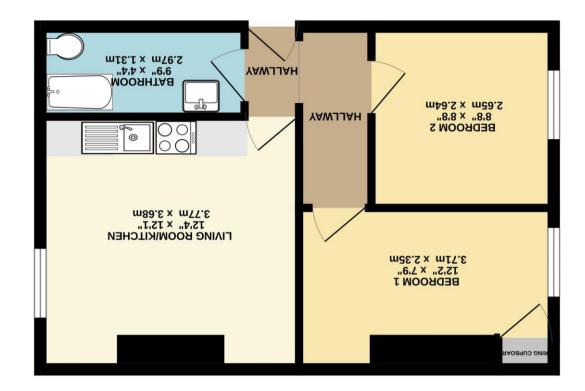

46-43

In s

Harris Shields Collection

386 sq.ft. (35.9 sq.m.) approx.

Xortqq6 (.m.ps e.2.5). J1.pz 368 : SASA 900-J3 JATOT with the importance of the imp

uasa | buobsuf/wauk

temsbudano

You may download, store and use the material for your own personal use and research. You may not republish, retransmit, redistribute or otherwise make the material available to any party or make the same available in hard copy or in any other media without the website owner's express prior written consent. The website copyright must remain on all reproductions of material taken from this website.

#### Description

LOVELY TWO BED APARTMENT A SHORT WALK FROM THE BEACH!!

This apartment would make for an ideal permanent or holiday home, briefly comprising; Studio flat style, Living/ Kitchen/ Diner, Bathroom and Two Bedrooms; literally just walk to the end of the road and you're standing at the top of the harbour! One of the reasons two of the other flats are currently being used as holiday homes.