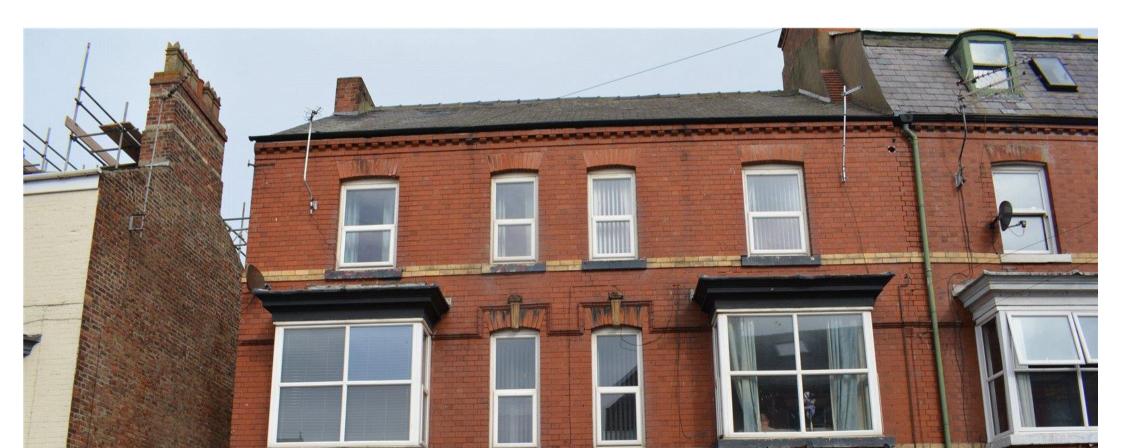

## Flat 7, 46-48 Windsor Crescent, Bridlington, East Yorkshire, YO15 3HY

R CRESCENT)

This mid terrace property was converted to create self contained leasehold flats all of which have been recently recarpeted and redecorated. Access to the flats is gained via the main front entrance by intercom entry phone system. The premises are situated on a road linking the Harbour to Hilderthorpe Road located on the South side of Bridlington, approximately one third of a mile from the Town Centre. Amenities in the near vicinity include South beach, supermarket, train station, health centre etc. Rating band A.